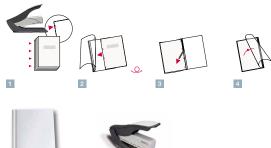

## Features and Benefits:

- Cover with a front and back in a matt finish
- Only a stapler needed
- Professional presentation
- Binds up to 40 sheets (80g)
- Secure and permanent binding protected by the steelspine
- Bind your documents anytime and anywhere
- The transparent cover protects your documents
- No investment in specialized binding machines
- Impress your clients, prospects, teacher, family, friends...