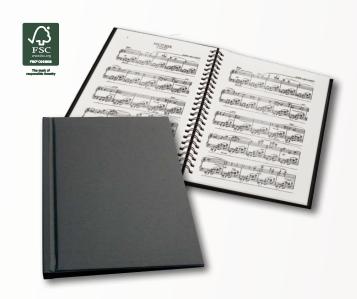

## Features and Benefits:

- Lies 100% flat
- Very suitable for thick, non-flexible or laminated paper
- The hardcover book with steel spine protects your presentation on three sides
- Black mirror inside
- · Secure and permanent binding
- High quality and professional solution
- Various possibilities for customization and personalization with your logo, own design...
- Use your existing punch binding system
- Impress your clients, prospects, teacher, family, friends...