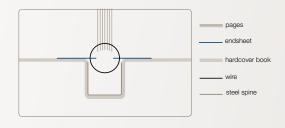

- menus
- manuals
- school applications
- technical drawings
- presentations
- music scores
- your application:

.....

## Features and Benefits:

- Lies 100% flat
- Very suitable for thick, non-flexible or laminated paper
- The hardcover book with steel spine protects your presentation on three sides
- Black mirror inside
- · Secure and permanent binding
- High quality and professional solution
- Various possibilities for customization and personalization with your logo, own design...
- Use your existing punch binding system
- Impress your clients, prospects, teacher, family, friends...



>> Check demo video on our website www.unibind.com

## Colour/Format

| formats      | spine size in mm | Plan |
|--------------|------------------|------|
| A5 Portrait  | 12               | •    |
| A4 Portrait  | 12               | •    |
| A4 Landscape | 12               | •    |
| A3 Landscape | 12               | •    |
|              |                  |      |





Endsheets





Wire SteelBo

SteelBook for Punch SteelBinding

WireBinder